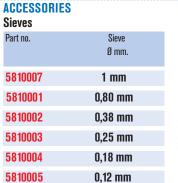

### **FEATURES**

Made of stainless steel AISI 304.

Device for different kind of easily changeable sieves. From 0,12 mm  $\emptyset$  to 0,80 mm  $\emptyset$ . It is supplied with a sieve of 0,18 mm  $\emptyset$ .