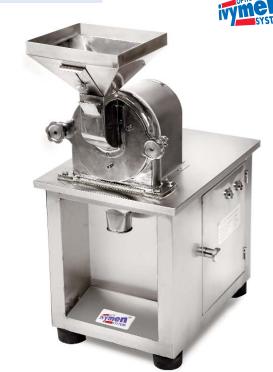

## **Multifunctional grinding mill "TR-20"**

FOR CRASHING AND SHEARING (INDUSTRIAL DESIGN)

## **APLICATIONS**

For a wide range of products grinding, solid, fragile, soft and semi-hard ones. For the use in pharmaceutical, chemistry and alimentary industry in general.

### **FEATURES**

Made of stainless steel AISI 304.

Device for different kind of easily changeable sieves. From 0,12 mm  $\emptyset$  to 0,80 mm  $\emptyset$ . It is supplied with a sieve of 0,18 mm  $\emptyset$ .