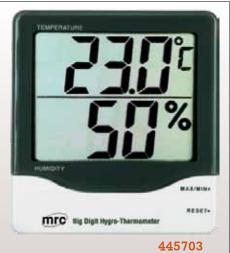

## 445703, Big Digit Hygro-Thermometer Wall Mount

Large 1" Digits on Dual LCD, Display Humidity and Temperature

- 1" digits displayed on Large LCD (3.1 x 2.4"/80 x 62mm) provide simultaneous measurements of humidity & temp.
- Memory with reset function stores maximum and minimum measurements
- Measuring range: Temperature 14 to 140°F (-10 to 60°C)
  Humidity 10% to 99% RH
- Accurate to 5% RH, 1°C, and 1.8°F (@ 0 to 50°C/32 to 122°F)
  - °C/°F switchable temperature measurements
  - Low battery indication
  - Dimensions: 4.3 x 3.9 x 0.78" (110 x 100 x 20mm)
  - Weight 6oz (169g)
  - Complete with built-in tilt stand, wall mounting bracket, and 1.5V AAA battery.