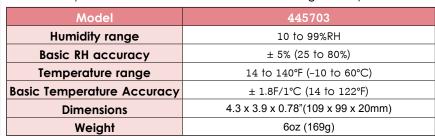

## 445703, Big Digit Hygro-Thermometer Wall Mount

Large 1" Digits on Dual LCD, Display Humidity and Temperature

- 1" digits displayed on Large LCD (3.1 x 2.4"/80 x 62mm) provide simultaneous measurements of humidity & temp.
- Memory with reset function stores maximum and minimum measurements
- Measuring range: Temperature 14 to 140°F (-10 to 60°C)
  Humidity 10% to 99% RH
- Accurate to 5% RH, 1°C, and 1.8°F (@ 0 to 50°C/32 to 122°F)
  - °C/°F switchable temperature measurements
  - Low battery indication
  - Dimensions: 4.3 x 3.9 x 0.78" (110 x 100 x 20mm)
  - Weight 6oz (169g)
  - Complete with built-in tilt stand, wall mounting bracket, and 1.5V AAA battery.