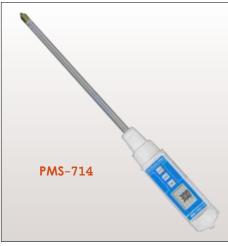

## PMS-714, Soil Moisture Meter

- Designed to check the moisture level of soil or other similar material.
- Measurement range: 0 % to 50 % moisture content of soil sample with 0.1% resolution.
- All in one digital soil meter, easy to make operation.
- Data hold function to freeze the desired value on display.
- Microprocessor circuit ensures high accuracy and provides special functions and features.
- Operates from DC 1.5V (UM4/AAA) x 4 PCs batteries.
- Built-in low battery indicator.
- Durable, long-lasting components, enclosed in strong, compact ABS-plastic housing.

| Model                | PMS-714                                                                                                                                            |
|----------------------|----------------------------------------------------------------------------------------------------------------------------------------------------|
| Applications         | Designed to check the moisture level of soil or other similar material.                                                                            |
| Measuring Principal  | Used the 2 pins electrode to measure the conductive ability of the species, then converter to the reading of "%" Moisture content "of soil sample. |
| Display              | LCD size : 28 mm x 19 mm.                                                                                                                          |
| Measurement Range    | 0 % to 50 % moisture content on soil.                                                                                                              |
| Resolution           | 0.1%                                                                                                                                               |
| Accuracy             | ± (5% + 5d) F.S. @ 23± 5°C, F.S. : full scale.                                                                                                     |
| Circuit Probe        | Custom one-chip of microprocessor LSI circuit. 2 pins moisture electrode.                                                                          |
| Data Hold            | Freeze the display reading.                                                                                                                        |
| Sampling Time        | Approx. 0.8 second.                                                                                                                                |
| Operating Humidity   | Less than 80% R.H.                                                                                                                                 |
| Operating Temp.      | 0°C to 50°C                                                                                                                                        |
| Power Supply         | DC 1.5V battery ( UM-4/AAA ) x 4 PCs.                                                                                                              |
| Power Current        | Approx. DC 12 mA.                                                                                                                                  |
| Weight               | 267 g/ 0.58 LB. @ Battery is included.                                                                                                             |
| Dimension            | Meter body: 172 x 40 x 40 mm (6.8" x 1.6" x 1.6").                                                                                                 |
|                      | Probe body: 220 mm x Dia. 10 mm (8.7" x Dia. 0.4").                                                                                                |
|                      | Total length (meter + probe): 392 mm (15.4").                                                                                                      |
| Accessories Included | * Instruction manual: 1PC                                                                                                                          |
| Optional Accessories | Hard carrying case, CA-06.                                                                                                                         |