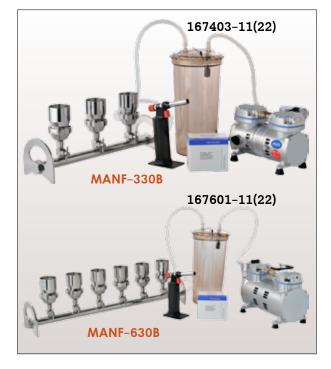

## **Ordering Information**

167403-11 (22)

 $\mathsf{MANF-330B}$  vacuum filtration system, complete set includes:

- VP-34 Oil Free Vacuum Pump
- MANF-331, 3 Places Stainless Steel Manifold Set
- 3000ml PC waste bottle
- STER-100 Torch Burner
- MCE Membrane, 47mm, 0.45µm, 200/PK
- Silicon Tube (2m).

### 167601-11(22)

MANF-630B vacuum filtration system, complete set includes:

- VP-58 Oil Free Vacuum Pump
- MANF-631, 6 Places Stainless Steel Manifold Set
- 3000ml PC waste bottle
- STER-100 Torch Burner
- MCE Membrane, 47mm, 0.45µm, 200/PK
- Silicon Tube (2m).