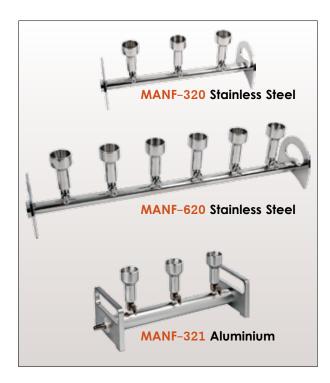

## Ordering Information:

167110-23

MANF-320, 3 places Stainless Steel Manifold

167110-26

MANF-620, 6 places Stainless Steel Manifold

167200-43

MANF-321, 3 places Aluminum Manifold

#### **Features:**

• The whole set is made of SUS316

All parts of MANF-320/620 manifold are made of SUS316, which offer excellent chemical resistance and can be fastly sterilized by flame, steam and oven etc.

• Light and practical aluminum design

MANF-321 is made of anodized aluminum and plated copper that make it light, cost effective and autoclavable.

• Individual control valve

Each branch permits individual control.

• Compatible to different size of funnels

MANF-320/620/321 manifolds use no.8 stopper which is available to fit various filter holder optionally.

### **Options:**

197000-01

LF3, 300ml PES Filter Holder

167110-16

No.8 Silicon Stopper.

| Model                     | MANF-320                   | MANF-620                   | MANF-321                   |
|---------------------------|----------------------------|----------------------------|----------------------------|
| Number of branch          | 3                          | 6                          | 3                          |
| Filter diameter           | According to filter holder | According to filter holder | According to filter holder |
| Funnel capacity           | According to filter holder | According to filter holder | According to filter holder |
| Effective filtration area | According to filter holder | According to filter holder | According to filter holder |
| Port thread               | 8mm                        | 8mm                        | 8mm                        |
| Dimension (LxWxH) mm      | 44.5x12.9x15               | 68.5x12.9x15               | 39.5x15x13.7               |
| Fitting part              | Material                   | Material                   | Material                   |
| Body                      | SUS316                     | SUS316                     | Anodized aluminum          |
| Control valve             | SUS316                     | SUS316                     | Plated copper              |
| Handle                    | SUS316                     | SUS316                     | Anodized aluminum          |
| Connector                 | SUS316                     | SUS316                     | Plated copper              |