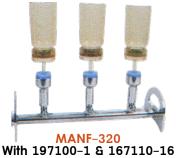

## Ordering Information:

167110-23

MANF-320, 3 places Stainless Steel Manifold

167110-26

MANF-620, 6 places Stainless Steel Manifold

167200-43

MANF-321, 3 places Aluminum Manifold

### **Options:**

197000-01

LF3, 300ml PES Filter Holder

167110-16

No.8 Silicon Stopper.

| Model                     | MANF-320                   | MANF-620                   | MANF-321                   |
|---------------------------|----------------------------|----------------------------|----------------------------|
| Number of branch          | 3                          | 6                          | 3                          |
| Filter diameter           | According to filter holder | According to filter holder | According to filter holder |
| Funnel capacity           | According to filter holder | According to filter holder | According to filter holder |
| Effective filtration area | According to filter holder | According to filter holder | According to filter holder |
| Port thread               | 8mm                        | 8mm                        | 8mm                        |
| Dimension (LxWxH) mm      | 44.5x12.9x15               | 68.5x12.9x15               | 39.5x15x13.7               |
| Fitting part              | Material                   | Material                   | Material                   |
| Body                      | SUS316                     | SUS316                     | Anodized aluminum          |
| Control valve             | SUS316                     | SUS316                     | Plated copper              |
| Handle                    | SUS316                     | SUS316                     | Anodized aluminum          |
| Connector                 | SUS316                     | SUS316                     | Plated copper              |