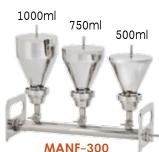

# • Compatible to different size of funnels

MANF-330/630 manifolds are available to fit 100, 300, 500ml funnel optionally.

MANF-300/600 manifolds are available to fit 500.

MANF-300/600 manifolds are available to fit 500, 750, 1000ml funnel optionally.

# **Optional Funnels:**

167102-50 500ml S.S Funnel 167102-75 750ml S.S Funnel 167102-99 1000ml S.S Funnel 167110-20

S.S Cover (Available to fit above-mentioned funnels).

With S.S Funnel+Cover

| Model                     | MANF-330          | MANF-630          | MANF-300           | MANF-600           |
|---------------------------|-------------------|-------------------|--------------------|--------------------|
| Number of branch          | 3                 | 6                 | 3                  | 6                  |
| Filter diameter           | 47mm/50mm         | 47mm/50mm         | 47mm/50mm          | 47mm/50mm          |
| Funnel capacity           | 100ml/300ml/500ml | 100ml/300ml/500ml | 500ml/750ml/1000ml | 500ml/750ml/1000ml |
| Effective filtration area | 9.6cm²            | 9.6cm²            | 9.6cm²             | 9.6cm <sup>2</sup> |
| Port thread               | 8mm               | 8mm               | 8mm                | 8mm                |
| Dimension (LxWxH) mm      | 44.5×12.9×12.5    | 68.5x12.9x12.5    | 43.5x15x14.5       | 67.5x15x14.5       |
| Fitting part              | Material          | Material          | Material           | Material           |
| Body                      | SUS316            | SUS316            | SUS316             | SUS316             |
| Control valve             | SUS316            | SUS316            | SUS316             | SUS316             |
| Filter funnel             | SUS316            | SUS316            | SUS316             | SUS316             |
| Funnel support base       | SUS316            | SUS316            | SUS316             | SUS316             |
| Handle                    | SUS316            | SUS316            | SUS316             | SUS316             |
| Connector                 | SUS316            | SUS316            | SUS316             | SUS316             |