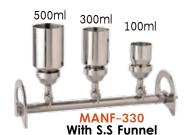

#### 167103-24

MANF-331, 3 Places Stainless Steel Manifold Set (Indues 3 pcs of 100ml SS funnel).

## **Optional Funnels:**

167103-61

100ml S.S Funnel

167103-63

300ml S.S Funnel

167103-65

500ml S.S Funnel