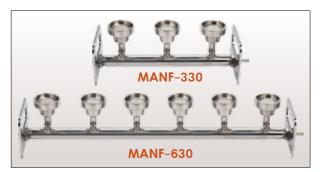

#### 167103-23

MANF-330, 3 Places Stainless Steel Manifold (without SS funnel).

## 167103-26

MANF-630, 6 Places Stainless Steel Manifold (without SS funnel).