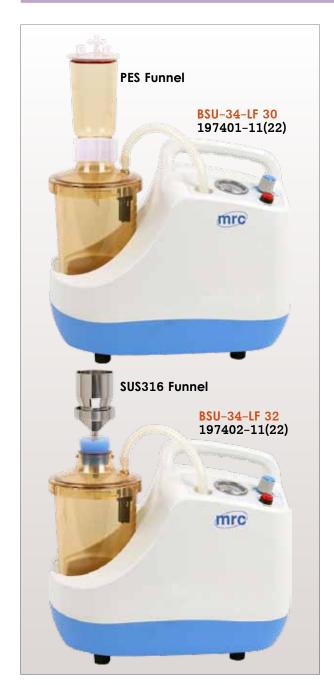

## BSU-34-LF 30 / BSU-34-LF 32, **Vacuum Filtration System**

## **Applications:**

- Filtration for microbiology test
- Suspended solid test
- Vacuum filtration.

| Model               | BSU-34-LF 30                                     |           | B\$U-34-LF 32            |           |
|---------------------|--------------------------------------------------|-----------|--------------------------|-----------|
| Voltage             | 110V/60Hz                                        | 220V/50Hz | 110V/60Hz                | 220V/50Hz |
| Max. power (W)      | 100                                              | 80        | 100                      | 80        |
| Max. current (A)    | 1.0                                              | 0.4       | 1.0                      | 0.4       |
| Max. vacuum         | 720 mmHg (95.9 kPa) (53.3 mbar)                  |           |                          |           |
| Max. flow rate      | 37 l/min                                         | 34 l/min  | 37 l/min                 | 34 l/min  |
| Motor rotation      | 1750 RPM                                         | 1450 RPM  | 1750 RPM                 | 1450 RPM  |
| Port thread         | 8mm                                              |           |                          |           |
| Fitting part        | Material                                         |           |                          |           |
| Filter funnel       | PES (300ml, 47mm/50mm)                           |           | SUS316 (100ml,47mm/50mm) |           |
| Waste bottle        | PES (1200ml)                                     |           |                          |           |
| Funnel support base | PP (Containing PTFE syringe filter, 25mm, 0.2µm) |           | SUS316                   |           |
| Funnel lid          | PP                                               |           | -                        |           |
| Spill-proof buoy    | Yes                                              |           |                          |           |