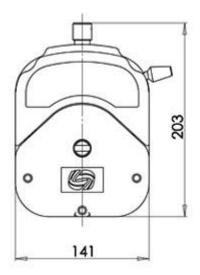

## YZ-35 Pump Head

Features: Load various tubing; easy-load type, compact structure, can be mounted in tandem(up to



2); pump head with PPS material is resistance to organic solvents and other corrosion liquid, it is solid and durable.

## **Specifications:**

- Flow range: 100 ~ 13,000mL/min
- Applicable tubes: 73 #, 82 #
- Shell material: PPS
- Roller material: 304 stainless steel
- Roller number: 3
- Gap adjustment: Micro-adjustment
- Working temperature: work continuously under 200 °C.

•Chemical compatibility: resistant to acid, alkali and organic solvents

## YZ35 Pump head picture



Appearance size