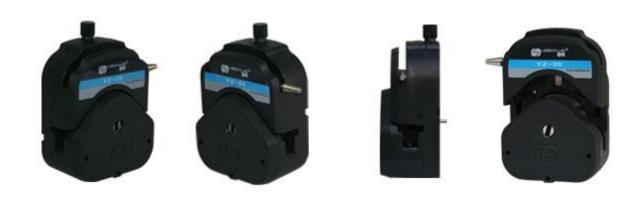

## YZ-35 Pump Head

Features: Load various tubing; easy-load type, compact structure, can be mounted in tandem(up to



2); pump head with PPS material is resistance to organic solvents and other corrosion liquid, it is solid and durable.

## **Specifications:**

- Flow range: 100 ~ 13,000mL/min
- Applicable tubes: 73 #, 82 #
- Shell material: PPS
- Roller material: 304 stainless steel
- Roller number: 3
- Gap adjustment: Micro-adjustment
- Working temperature: work continuously under 200 °C.

•Chemical compatibility: resistant to acid, alkali and organic solvents

## YZ35 Pump head picture



Appearance size