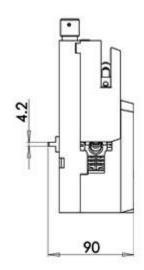

## YZ-35 Pump Head

Features: Load various tubing; easy-load type, compact structure, can be mounted in tandem(up to



2); pump head with PPS material is resistance to organic solvents and other corrosion liquid, it is solid and durable.

## **Specifications:**

- Flow range: 100 ~ 13,000mL/min
- Applicable tubes: 73 #, 82 #
- Shell material: PPS
- Roller material: 304 stainless steel
- Roller number: 3
- Gap adjustment: Micro-adjustment
- Working temperature: work continuously under 200 °C.

•Chemical compatibility: resistant to acid, alkali and organic solvents

## YZ35 Pump head picture



Appearance size