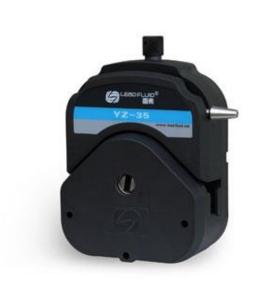

## YZ-35 Pump Head

Features: Load various tubing; easy-load type, compact structure, can be mounted in tandem(up to

2); pump head with PPS material is resistance to organic solvents and other corrosion liquid, it is solid and durable.

## YZ35 Pump head picture

Appearance size