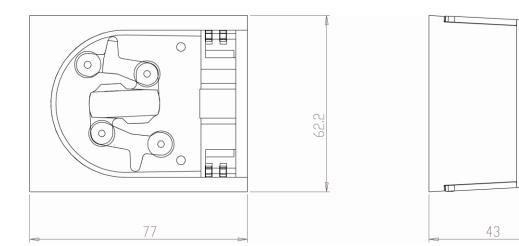

## **TH15 Pump Head**

TH15 pump head can run in reversible direction, the tubing will have longer life if in CW turns; for bigger outlet pressure, please make it turn in CCW direction.

The shell of this pump head is made of PC which is transparent; it is convenient for changing tubing and observing working status. Adopts self-adaptive spring structure as component of rollers



Specifications:

- •Flow range: ≤160mL/min
- •Speed range: ≤100rpm
- •Shell material: PC
- •Roller material: POM
- Roller number: 2
- •Gap adjustment: Automatic adjustment
- •Applicable tubes: 13#, 14#, 19#, 16#, 25#.

## Appearance size

)