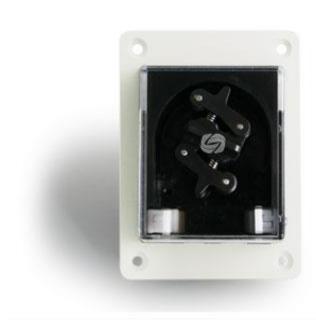

## **TH15 Pump Head**

TH15 pump head can run in reversible direction, the tubing will have longer life if in CW turns; for bigger outlet pressure, please make it turn in CCW direction.

The shell of this pump head is made of PC which is transparent; it is convenient for changing tubing and observing working status. Adopts self-adaptive spring structure as component of rollers

Specifications:

- •Flow range: ≤160mL/min
- •Speed range: ≤100rpm
- •Shell material: PC
- •Roller material: POM
- Roller number: 2
- •Gap adjustment: Automatic adjustment
- •Applicable tubes: 13#, 14#, 19#, 16#, 25#.