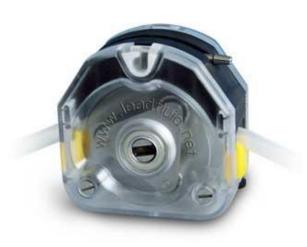

## **KZ-25 Pump Head**

KZ25 pump head is suitable for the big flow transmission, up to 6800mL/min, can load various tubing. Replacing tubing only wastes several seconds, easy to operate. can be mounted in tandem(up to 2). The rollers adopt 304 stainless steel, the shell adopts transparent PC material, moderate intensity, it is convenient for observing the internal work situation of pump head. The top press block adopts PPS material which is resistant to high temperature and corrosion.

## **KZ25 Pump head pictures**