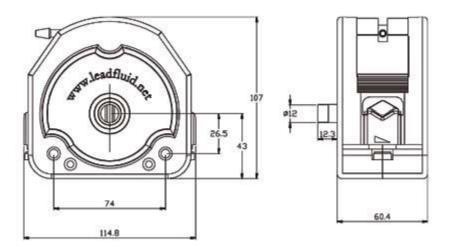

head is suitable for the big flow transmission, up to 6800mL/min, can load various tubing. Replacing tubing only wastes several seconds, easy to operate. can be mounted in tandem(up to 2). The rollers adopt 304 stainless steel, the shell adopts transparent PC material, moderate intensity, it is convenient for observing the internal work situation of pump head. The top press block adopts PPS material which is resistant to high temperature and corrosion.

## Specifications:

• Flow range: ≤6800mL/min •Speed range: ≤600 rpm

•Shell material: PC

•Press block material: PPS

•Roller material: 304 stainless steel

• Roller number: 3

• Tubing-fixing adjustment: manual

•Gap adjustment: fixed

• Applicable tubes: 15 #, 24 #, 35#, 36#

## **KZ25 Pump head pictures**







## **Appearance size**