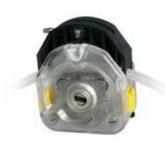

25 Pump Head**



KZ25 pump head is suitable for the big flow transmission, up to 6800mL/min, can load various tubing. Replacing tubing only wastes several seconds, easy to operate. can be mounted in tandem(up to 2). The rollers adopt 304 stainless steel, the shell adopts transparent PC material, moderate intensity, it is convenient for observing the internal work situation of pump head. The top press block adopts PPS material which is resistant to high temperature and corrosion.

## Specifications:

• Flow range: ≤6800mL/min •Speed range: ≤600 rpm

•Shell material: PC

•Press block material: PPS

•Roller material: 304 stainless steel

• Roller number: 3

• Tubing-fixing adjustment: manual

•Gap adjustment: fixed

• Applicable tubes: 15 #, 24 #, 35#, 36#

## **KZ25 Pump head pictures**







## **Appearance size**