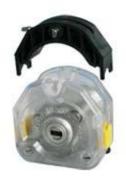

Z-25 Pump Head**



KZ25 pump head is suitable for the big flow transmission, up to 6800mL/min, can load various tubing. Replacing tubing only wastes several seconds, easy to operate. can be mounted in tandem(up to 2). The rollers adopt 304 stainless steel, the shell adopts transparent PC material, moderate intensity, it is convenient for observing the internal work situation of pump head. The top press block adopts PPS material which is resistant to high temperature and corrosion.

## Specifications:

• Flow range: ≤6800mL/min •Speed range: ≤600 rpm

•Shell material: PC

•Press block material: PPS

•Roller material: 304 stainless steel

• Roller number: 3

• Tubing-fixing adjustment: manual

•Gap adjustment: fixed

• Applicable tubes: 15 #, 24 #, 35#, 36#

## **KZ25 Pump head pictures**







## **Appearance size**