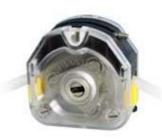

Pump Head**



KZ25 pump head is suitable for the big flow transmission, up to 6800mL/min, can load various tubing. Replacing tubing only wastes several seconds, easy to operate. can be mounted in tandem(up to 2). The rollers adopt 304 stainless steel, the shell adopts transparent PC material, moderate intensity, it is convenient for observing the internal work situation of pump head. The top press block adopts PPS material which is resistant to high temperature and corrosion.

## Specifications:

• Flow range: ≤6800mL/min •Speed range: ≤600 rpm

•Shell material: PC

•Press block material: PPS

•Roller material: 304 stainless steel

• Roller number: 3

• Tubing-fixing adjustment: manual

•Gap adjustment: fixed

• Applicable tubes: 15 #, 24 #, 35#, 36#

## **KZ25 Pump head pictures**







## **Appearance size**