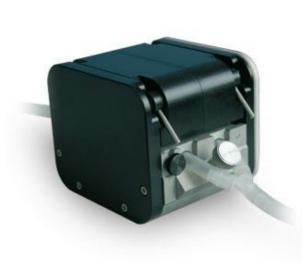

## DMD25 High-Precision & Low-Pulse Pump Head

DMD25 High-Precision & Low-Pulse Pump Head Introduction

DMD is designed for 25 low-pulse transmission and precious dispensing. Special complementary phase design decreases transmitting pulse and improves dispensing accuracy, load tubes in "Y" structure. Unique tubing-fixing structure prevents tubing's wears by vibration; shell caused the adopts aluminium-magnesium alloy and POM materials, mechanical strength and reliable performance.

## **Specifications:**

Flow range: ≤4000mL/minSpeed range: ≤350 rpm

· Shell material: aluminium-magnesium alloy, POM

• Roller material: 304 stainless steel

• Roller number: 6

• Tubing-fixing adjustment: manual