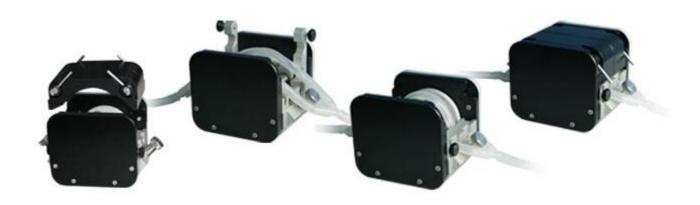

D25 High-Precision & Low-Pulse Pump Head

DMD25 High-Precision & Low-Pulse Pump Head Introduction



DMD is designed for 25 low-pulse transmission and precious dispensing. Special complementary phase design decreases transmitting pulse and improves dispensing accuracy, load tubes in "Y" structure. Unique tubing-fixing structure prevents tubing's wears by vibration; shell caused the adopts aluminium-magnesium alloy and POM materials, mechanical strength and reliable performance.

## **Specifications:**

Flow range: ≤4000mL/minSpeed range: ≤350 rpm

· Shell material: aluminium-magnesium alloy, POM

• Roller material: 304 stainless steel

• Roller number: 6

• Tubing-fixing adjustment: manual

• Gap adjustment: fixed

• Applicable tubes: 15 #, 24 #, 35#, 36#

## **DMD25 Pump head pictures**



Appearance size