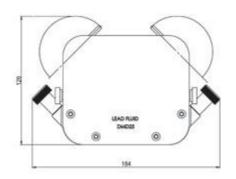

& Low-Pulse Pump Head

DMD25 High-Precision & Low-Pulse Pump Head Introduction



DMD is designed for 25 low-pulse transmission and precious dispensing. Special complementary phase design decreases transmitting pulse and improves dispensing accuracy, load tubes in "Y" structure. Unique tubing-fixing structure prevents tubing's wears by vibration; shell caused the adopts aluminium-magnesium alloy and POM materials, mechanical strength and reliable performance.

## **Specifications:**

Flow range: ≤4000mL/minSpeed range: ≤350 rpm

· Shell material: aluminium-magnesium alloy, POM

• Roller material: 304 stainless steel

• Roller number: 6

• Tubing-fixing adjustment: manual

• Gap adjustment: fixed

• Applicable tubes: 15 #, 24 #, 35#, 36#

## **DMD25 Pump head pictures**



Appearance size