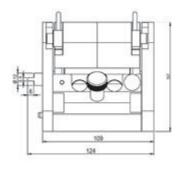

Low-Pulse Pump Head

DMD25 High-Precision & Low-Pulse Pump Head Introduction



DMD is designed for 25 low-pulse transmission and precious dispensing. Special complementary phase design decreases transmitting pulse and improves dispensing accuracy, load tubes in "Y" structure. Unique tubing-fixing structure prevents tubing's wears by vibration; shell caused the adopts aluminium-magnesium alloy and POM materials, mechanical strength and reliable performance.

## **Specifications:**

Flow range: ≤4000mL/minSpeed range: ≤350 rpm

· Shell material: aluminium-magnesium alloy, POM

• Roller material: 304 stainless steel

• Roller number: 6

• Tubing-fixing adjustment: manual

• Gap adjustment: fixed

• Applicable tubes: 15 #, 24 #, 35#, 36#

## **DMD25 Pump head pictures**



Appearance size