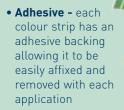

# Gel Scoops

Ideal for safe and easy transfer of gels from staining or destaining tanks to a transilluminator or similar surface.

| ORDI | ERING | INFORI | MATION |
|------|-------|--------|--------|
|      |       |        |        |