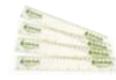

# Buffer Recirculation Pump

The 401/D1 auto/manual control ultra compact buffer recirculation pump is ideal for those users wishing to maintain buffer recirculation during horizontal gel electrophoresis. The pump can be connected to the HU13, HU15, CHU20, HU20, CHU25, HU25, SVG-SYS, TVG-SYS, VG-SYS and COMET units through buffer recirculation ports located within the lid of each unit.

### **BENEFITS INCLUDE**

- **High flow rate** single channel flows up to 120ml/min
- Highly compact with single control potentiometer for direction, speed and start/stop
- Analogue speed control and remote switching via a 15D connector
- Reversible for easy fluid recovery
- Continuous tubing
- Adjustable occlusion (pressure)