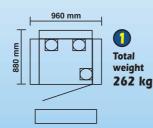

## SAFETY CUPBOARDS FOR COMPRESSED GAS CYLINDERS

| CHEMISAFE"         | FIRE BOMB 60 | FIRE BOMB 120 | PANDESA                          |                                  |                                  |                                  |
|--------------------|--------------|---------------|----------------------------------|----------------------------------|----------------------------------|----------------------------------|
| FIRE BOMB          |              |               | (Look<br>at the plan<br>inside). | (Look<br>at the plan<br>inside). | (Look<br>at the plan<br>inside). | (Look<br>at the plan<br>inside). |
| External width mm  | 590          | 1190          | 960                              | 1760                             | 1840                             | 2640                             |
| Internal width mm  | 435          | 1035          | -                                |                                  |                                  | and the second                   |
| External depth mm  | 600          | 600           | 880                              | 880                              | 880                              | 880                              |
| Internal depth mm  | 425          | 425           | -                                |                                  | •                                |                                  |
| External height mm | 1950         | 1950          | 2390                             | 2390                             | 2390                             | 2390                             |
| Inernal height mm  | 1830         | 1830          | _                                |                                  |                                  | •                                |
| Weight kg          | 250          | 390           | 262                              | 377                              | 448                              | 568                              |
| BIG CYLINDERS      | 1/2          | 3/4           |                                  |                                  | -                                | _                                |