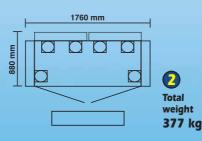

## SAFETY CUPBOARDS FOR COMPRESSED GAS CYLINDERS

| CHEMISAFE"         | FIRE BOMB 60 | FIRE BOMB 120 | PANDESA                          |                                  |                                  |                                  |
|--------------------|--------------|---------------|----------------------------------|----------------------------------|----------------------------------|----------------------------------|
| FIRE BOMB          |              |               | (Look<br>at the plan<br>inside). | (Look<br>at the plan<br>inside). | (Look<br>at the plan<br>inside). | (Look<br>at the plan<br>inside). |
| External width mm  | 590          | 1190          | 960                              | 1760                             | 1840                             | 2640                             |
| Internal width mm  | 435          | 1035          | -                                |                                  |                                  | and the second                   |
| External depth mm  | 600          | 600           | 880                              | 880                              | 880                              | 880                              |
| Internal depth mm  | 425          | 425           | -                                |                                  | •                                |                                  |
| External height mm | 1950         | 1950          | 2390                             | 2390                             | 2390                             | 2390                             |
| Inernal height mm  | 1830         | 1830          | _                                |                                  |                                  | •                                |
| Weight kg          | 250          | 390           | 262                              | 377                              | 448                              | 568                              |
| BIG CYLINDERS      | 1/2          | 3/4           |                                  |                                  | -                                | _                                |