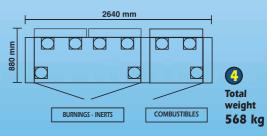

## SAFETY CUPBOARDS FOR COMPRESSED GAS CYLINDERS

| CHEMISAFE"         | FIRE BOMB 60 | FIRE BOMB 120 | PANDESA                          |                                  |                                  |                                  |
|--------------------|--------------|---------------|----------------------------------|----------------------------------|----------------------------------|----------------------------------|
| FIRE BOMB          |              |               | (Look<br>at the plan<br>inside). | (Look<br>at the plan<br>inside). | (Look<br>at the plan<br>inside). | (Look<br>at the plan<br>inside). |
| External width mm  | 590          | 1190          | 960                              | 1760                             | 1840                             | 2640                             |
| Internal width mm  | 435          | 1035          | -                                |                                  |                                  | and the second                   |
| External depth mm  | 600          | 600           | 880                              | 880                              | 880                              | 880                              |
| Internal depth mm  | 425          | 425           | -                                |                                  | •                                |                                  |
| External height mm | 1950         | 1950          | 2390                             | 2390                             | 2390                             | 2390                             |
| Inernal height mm  | 1830         | 1830          | _                                |                                  |                                  | •                                |
| Weight kg          | 250          | 390           | 262                              | 377                              | 448                              | 568                              |
| BIG CYLINDERS      | 1/2          | 3/4           |                                  |                                  | -                                | _                                |