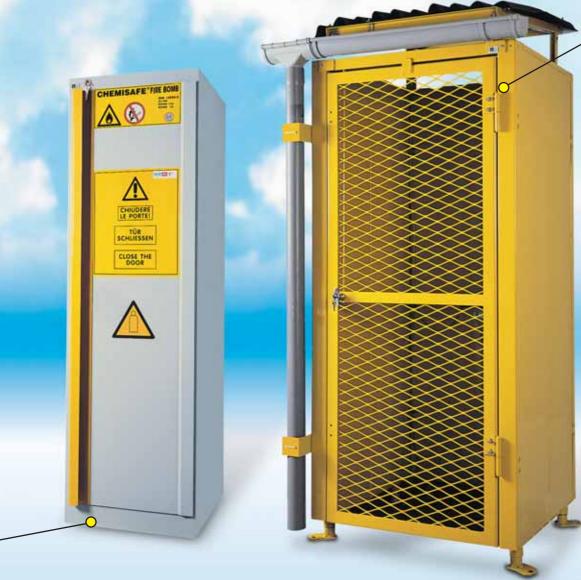

# CHEMISAFE<sup>®</sup> FIRE BOMB SAFETY CUPBOARDS FOR COMPRESSED GAS CYLINDERS

**CERTIFIED DEPOSIT** FOR COMPRESSED GAS CYLINDERS. Authorisation of the Ministry of the Interior. Certified n° 3804/30/91. Built with steel panels folded and welded on perimetrical spars to limit structural deflexions, complete of adjustable feet for fixing to the floor on a cement base; possibility of filling the above-mentioned panels with sand or concrete, therefore fixed.

- Modularity predisposition.
  Complete of continuous earthing system for every unit (FARADAY CRATE).
- (FARADAY CRATE). • Modular roof in tarred corrugated fibreboard fixed on varnished steel
- load-bearing base PVC eaves.
- Doors with anti-intrusion net complete of security block.
- Zinc-plating treatment on all components.
- Painting with polyurethane
- auto-extinguishable resin. Possibility to separate combustible material from supporters
- of combustion. No need of building licence.
- Different possible combinations
- (in the picture the 3 cylinders placed model).