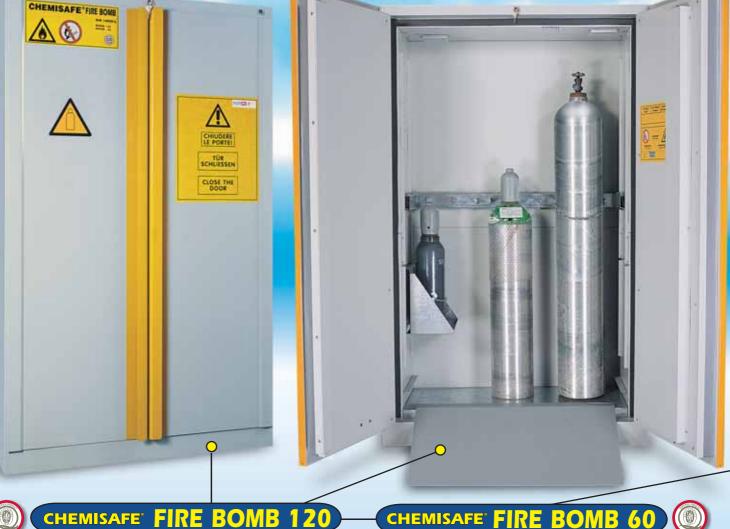

## SAFETY CUPBOARDS FOR COMPRESSED GAS CYLINDERS

| CHEMISAFE"         | FIRE BOMB 60 | FIRE BOMB 120 | PANDESA                          |                                  |                                  |                                  |
|--------------------|--------------|---------------|----------------------------------|----------------------------------|----------------------------------|----------------------------------|
| FIRE BOMB          |              |               | (Look<br>at the plan<br>inside). | (Look<br>at the plan<br>inside). | (Look<br>at the plan<br>inside). | (Look<br>at the plan<br>inside). |
| External width mm  | 590          | 1190          | 960                              | 1760                             | 1840                             | 2640                             |
| Internal width mm  | 435          | 1035          | -                                |                                  |                                  | and the second                   |
| External depth mm  | 600          | 600           | 880                              | 880                              | 880                              | 880                              |
| Internal depth mm  | 425          | 425           | -                                |                                  | •                                |                                  |
| External height mm | 1950         | 1950          | 2390                             | 2390                             | 2390                             | 2390                             |
| Inernal height mm  | 1830         | 1830          | _                                |                                  |                                  | •                                |
| Weight kg          | 250          | 390           | 262                              | 377                              | 448                              | 568                              |
| BIG CYLINDERS      | 1/2          | 3/4           |                                  |                                  | -                                | _                                |