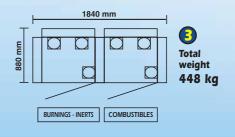

## SAFETY CUPBOARDS FOR COMPRESSED GAS CYLINDERS

| CHEMISAFE"         | FIRE BOMB 60 | FIRE BOMB 120 | PANDESA                          |                                  |                                  |                                  |
|--------------------|--------------|---------------|----------------------------------|----------------------------------|----------------------------------|----------------------------------|
| FIRE BOMB          |              |               | (Look<br>at the plan<br>inside). | (Look<br>at the plan<br>inside). | (Look<br>at the plan<br>inside). | (Look<br>at the plan<br>inside). |
| External width mm  | 590          | 1190          | 960                              | 1760                             | 1840                             | 2640                             |
| Internal width mm  | 435          | 1035          | -                                |                                  |                                  | and the second                   |
| External depth mm  | 600          | 600           | 880                              | 880                              | 880                              | 880                              |
| Internal depth mm  | 425          | 425           | -                                |                                  | •                                |                                  |
| External height mm | 1950         | 1950          | 2390                             | 2390                             | 2390                             | 2390                             |
| Inernal height mm  | 1830         | 1830          | _                                |                                  |                                  | •                                |
| Weight kg          | 250          | 390           | 262                              | 377                              | 448                              | 568                              |
| BIG CYLINDERS      | 1/2          | 3/4           |                                  |                                  | -                                | _                                |